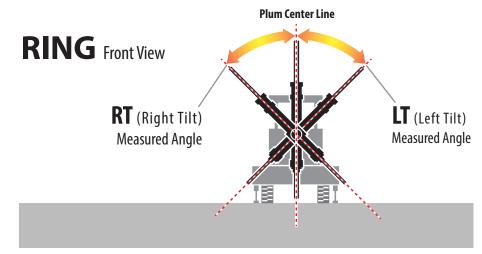

## **Angle Detection System**

The **TERRA W2 Angle Detection System** is designed to aid in drilling accurate blast hole patterns for mining.

- The TERRA W2 Angle Detection System monitors difficult compound Ring and Dump angles.
- The TERRA W2 Angle Detection System indicates the angle of the drill steel in relation to the horizontal and vertical bubble level of the Drill centerline.
- Hole data saved to system.
- Lessens the need for alignment markers.
- Real-time angle reference.
- Easily intergrates into drill's existing system.