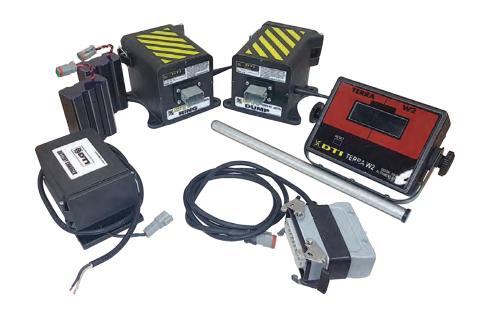

## **Angle Detection System**

The **TERRA W2 Angle Detection System** is designed to aid in drilling accurate blast hole patterns for mining.

- The TERRA W2 Angle Detection System monitors difficult compound Ring and Dump angles.
- The TERRA W2 Angle Detection System indicates the angle of the drill steel in relation to the horizontal and vertical bubble level of the Drill centerline.
- Hole data saved to system.
- Lessens the need for alignment markers.
- Real-time angle reference.
- Easily intergrates into drill's existing system.