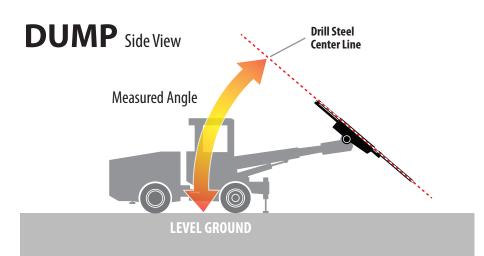

## **Angle Detection System**

The **TERRA W2 Angle Detection System** is designed to aid in drilling accurate blast hole patterns for mining.

- The TERRA W2 Angle Detection System monitors difficult compound Ring and Dump angles.
- The TERRA W2 Angle Detection System indicates the angle of the drill steel in relation to the horizontal and vertical bubble level of the Drill centerline.
- Hole data saved to system.
- Lessens the need for alignment markers.
- Real-time angle reference.
- Easily intergrates into drill's existing system.