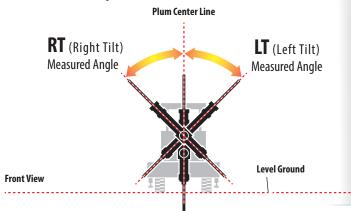

# LT/RT 2 Axis of Inclination when Drilling (Up/Down)

LT/RT monitors and displays the Left and Right Tilt Angle of the drill steel center line in relation to the boom's plum center line.

Measurements are in degrees.