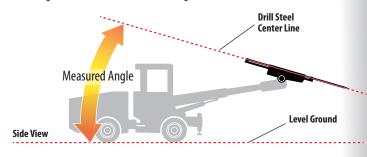

## TILT Vertical Plane Measurement (Up/Down)

Tilt monitors and displays the **Tilt Angle** of the drill steel center line in relation to level ground. Measurements are in degrees.