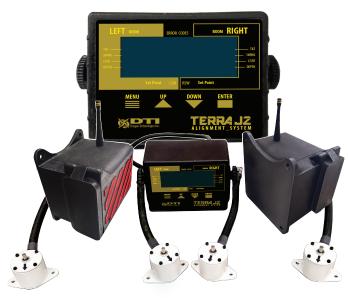

# ALIGNMENT\_SYSTEM FOR BOOM MOUNTED ROCK DRILLS

The **TERRA J2 Angle Detection System** is designed for 1 or 2 boom Jumbo drills aiding in drilling accurate blast hole patterns for mining.

- The TERRA J2 Angle Detection System aids the operator in machine setup of difficult compound Ring and Dump angles.
- The TERRA J2 Angle Detection System indicates drill's string table position in all three axis horizontal and vertical as well as the azimuth. The Terra J2 system can be installed as an add-on for most makes and models.
- Hole data saved to system.
- Lessens the need for alignment markers.
- Real-time angle reference.
- Simple on site installation.

### **Dragan Technologies Inc.**

41 Omands Creek Boulevard, Winnipeg, Manitoba, Canada R2R 2v2 For more information on DTI products visit our website or contact us below:

www.dticanada.com info@dticanada.com ph. 204 775 2445