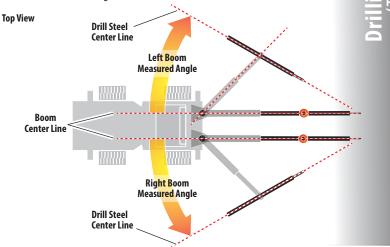

# **SWING** Azimuth Plane Measurement (Left/Right)

Swing monitors and displays the **Swing Angle** (azimuth) of the drill steel center line in relation to the boom's center line.

Measurements are in degrees.