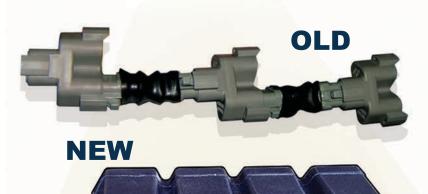

## **Distribution Link**

The **DTI** *developed* a *simpler* **Distribution Link**; the one piece design eliminates costly parts and production labour, equating to *Savings* for your project.

Connect your components with confidence with **DTI**'s rugged and tough engineered design.

## **Features:**

- Rubber or Plastic Moulded Casing. Distribution Links come in durable Rubber or Plastic waterproof casings.
- Port Connections

Ports are reliable Destuch pin connectors offering secure connections and extra protection from the elements such as dust and water.